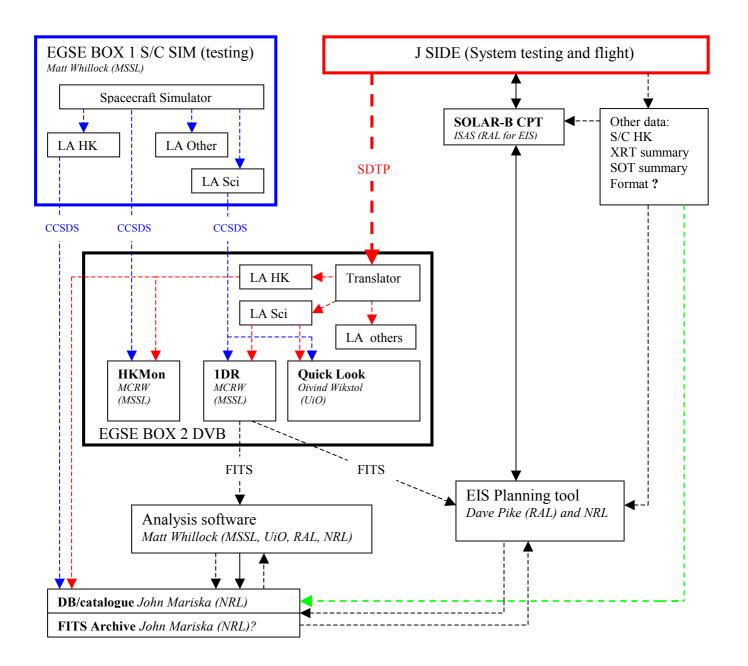

## Software Responsibilities and Relationships 24<sup>th</sup> September 2002 MSSL/SLB-EIS/TN015.03

**CPT** Combined Planning Tool

CCSDS Consultative Committee for Space Data Systems (format)

DB Database

DVB Data Visualisation Box EPT EIS Planning Tool

FITS Flexible Image Transport System

**HKMon** House Keeping Monitor

LA Local Archive (i.e. on that machine)
SDTP Satellite Data Transfer Protocol
Translator Unpacks SDTP format into CCSDS

1DR First Level Data Reduction (combines multiple CCSDS packets into FITS packets)

Name (place) Responsible person (involved institutes)