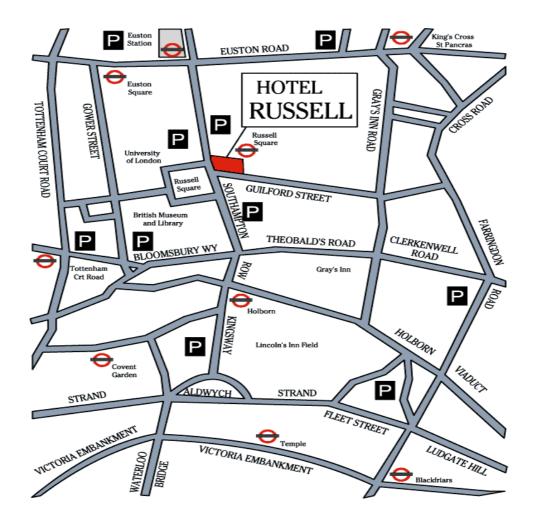

# **Location Map**

### LONDON UNDERGROUND

- Russell Square Underground Station on the Piccadilly Line, direct to Heathrow Airport in fifty minutes, is one minute away.
- □ Holborn Underground on the Central Line, is seven minutes walking distance.

# **BRITISH RAIL MAINLINE STATIONS**

Euston, King's Cross and St.Pancras mainline British Rail Stations are all within five minutes travelling distance. Waterloo British Rail Station and the Eurostar Terminal are ten minutes by taxi.

#### BUSES

- Bus numbers 8, 19, 22b, 25, 38, 55, 188, 91, 168, and 68 all stop at Holborn or Russell Square.
- □ A2 Airbus direct to Heathrow stops at Russell Square.

#### **TAXIS**

A taxi cab rank is situated directly opposite the Hotel, on Russell Square.

## **CAR PARKING**

Street parking in the vicinity is free between 7.00 p.m. and 7.00 a.m., Monday to Friday, after 13:30 on Saturdays and all day Sunday. A Public Car Park is situated within 200 yards of the Hotel in Herbrand Street.